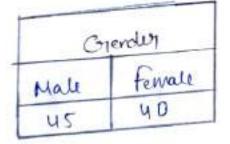

1. Grender

3. findings, conclusions and Suggestions

In the Study area. the number of female is more than.
Durber of male.
Most of the Respondents belong to middle age group.
Some Respondents are educated some of them studies even.
above Degrees level some of them studies below 10th. class only.
Unost of the Respondents are Labour's and some of them are employees.
As regards Social Staty, most of them belong to Basic word clay (OBC)
the majority of the Respondents are Living in their own house and few of them are Living in Rested house.