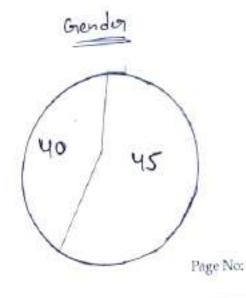

1. Grender

3. findings, conclusions and Suggestions

In the Study area. the number of female is more than.
Durber of male.
Most of the Respondents belong to middle age group.
Some Respondents are educated some of them studies even.
above Degrees level some of them studies below 10th. class only.
Unost of the Respondents are Labour's and some of them are employees.
As regards Social Staty, most of them belong to Basic word clay (OBC)
the majority of the Respondents are Living in their own house and few of them are Living in Rested house.